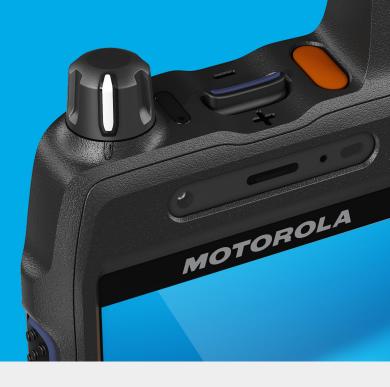

#### MISSION-CRITICAL

- Dedicated MC controls (PTT, emergency, channel)
- Loud, clear audio
- Superior background noise cancellation
- MIL-STD-810 (11 categories exceeded)

#### **BUILT FOR ANY ENVIRONMENT**

Evolve was built tough, to operate reliably in any conditions that you do business. Completely dustproof and submersible in up to 2 metres of water for up to 2 hours and with a rugged 5" display with Gorilla Glass 3 screen, it is built to withstand repeated drops onto concrete and meets IP68 and MIL-810 standards. Evolve was built to perform on the job, with glove-operable, liquid-resistant touchscreen, physical programmable buttons and standard Android menu and navigation buttons.

#### **SIMPLE INTERFACE**

Evolve combines the touchscreen interface of a smartphone with the physical buttons and controls of a two-way radio to give your team quick, easy, instant communications that let them keep their eyes on their work. This simple interface means Evolve delivers the intuitive voice communications your team relies on to work in any environment.