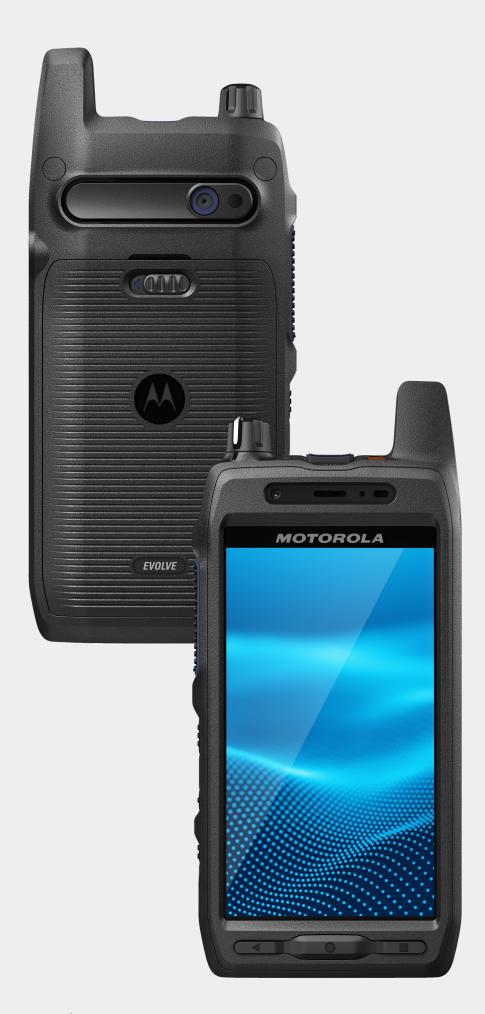

#### **BUILT FOR ANY ENVIRONMENT**

Evolve was built tough, to operate reliably in any conditions that you do business. Completely dustproof and submersible in up to 2 metres of water for up to 2 hours and with a rugged 5" display with Gorilla Glass 3 screen, it is built to withstand repeated drops onto concrete and meets IP68 and MIL-810 standards. Evolve was built to perform on the job, with glove-operable, liquid-resistant touchscreen, physical programmable buttons and standard Android menu and navigation buttons.

#### **FULL MULTIMEDIA CAPABILITIES**

Evolve's 5" touch screen is your users' window into the world of data-empowered insights and applications — allowing them to view videos, images, schematics, and diagrams from anywhere. Front- and rear-facing cameras allow you to capture and send images and video, and video chat.