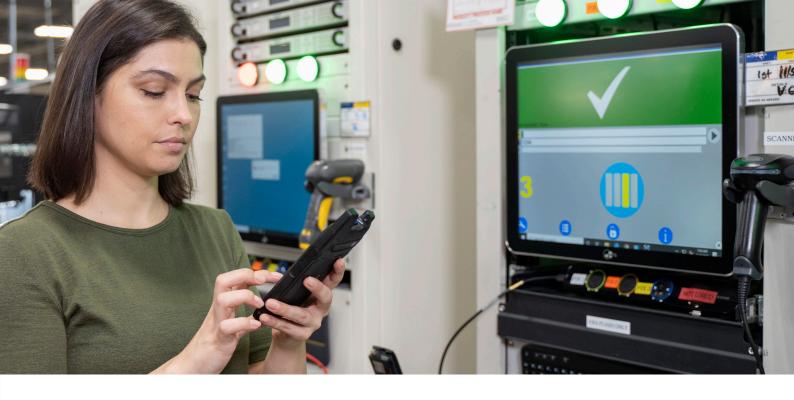

# INTUITIVE USER EXPERIENCE

Designed to give your team immediate access to the data and intelligence flowing in and out of your organisation, and help them to make informed decisions on the fly.

#### **FULL MULTIMEDIA CAPABILITIES**

Evolve's 5" touch screen is your users' window into the world of data-empowered insights and applications — allowing them to view videos, images, schematics, and diagrams from anywhere. Front- and rear-facing cameras allow you to capture and send images and video, and video chat.