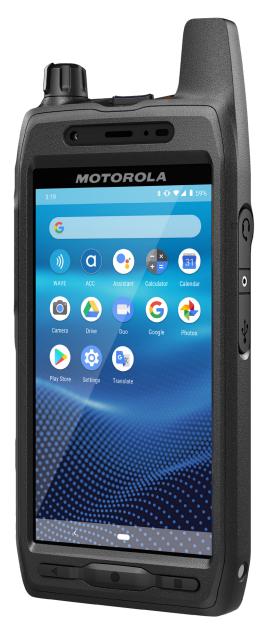

Built with the familiar user experience of the Android operating system, Evolve is easily adaptable to your existing systems and allows for a seamless transition for anyone who has used an Android smartphone or tablet.

#### **OPEN APP ECOSYSTEM**

With its open app platform, your users can access any app in the Google Play Store, including G-suite apps such as Gmail and Google Maps, productivity apps such as Slack, Teams, and Dialpad, or even your own custom Android apps. A variety of mobile device management (MDM) platforms for Android give you full control over which apps get installed, helping you ensure maximum productivity and security.

#### **FULL MULTIMEDIA CAPABILITIES**

Evolve's 5" touch screen is your users' window into the world of data-empowered insights and applications — allowing them to view videos, images, schematics, and diagrams from anywhere. Front- and rear-facing cameras allow you to capture and send images and video, and video chat.