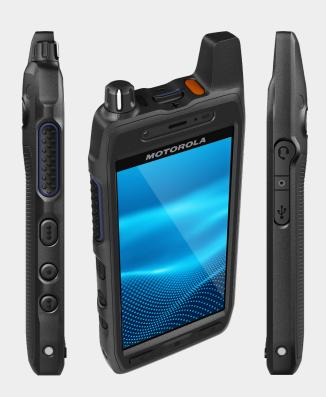

A RUGGED HANDHELD LTE DEVICE BUILT FOR ENTERPRISE AND PUBLIC SAFETY

Built for business and mission critical environments, the Evolve LTE handheld device

combines intuitive user experience and open platform architecture with the ruggedness and reliability expected of a critical communications device.